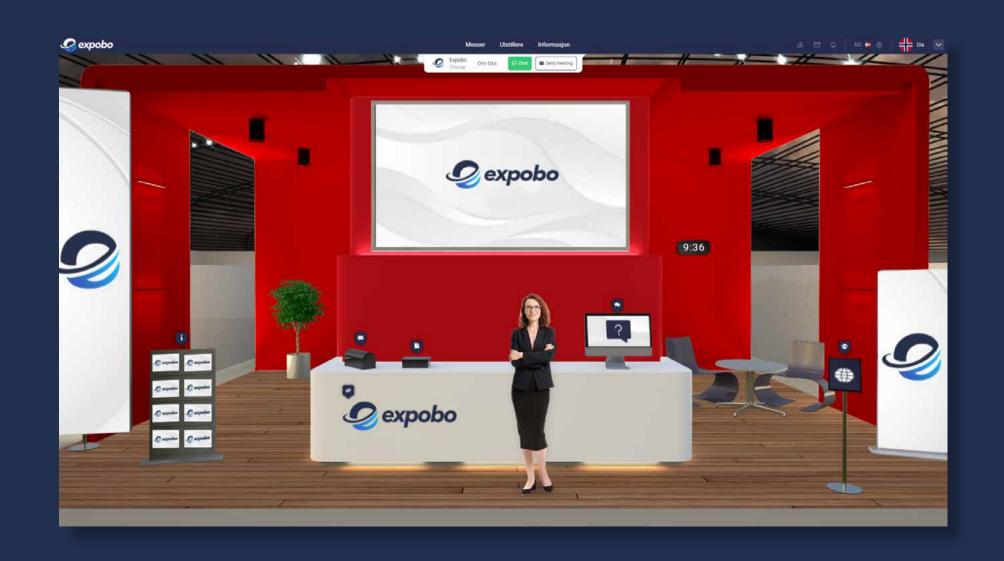

#### **Exhibitor Stand**

Inside the stand itself, you can do several activities to get to know the exhibitor better, such as watching videos and photos from the exhibitor, starting a dialogue, checking vacancies and much more.