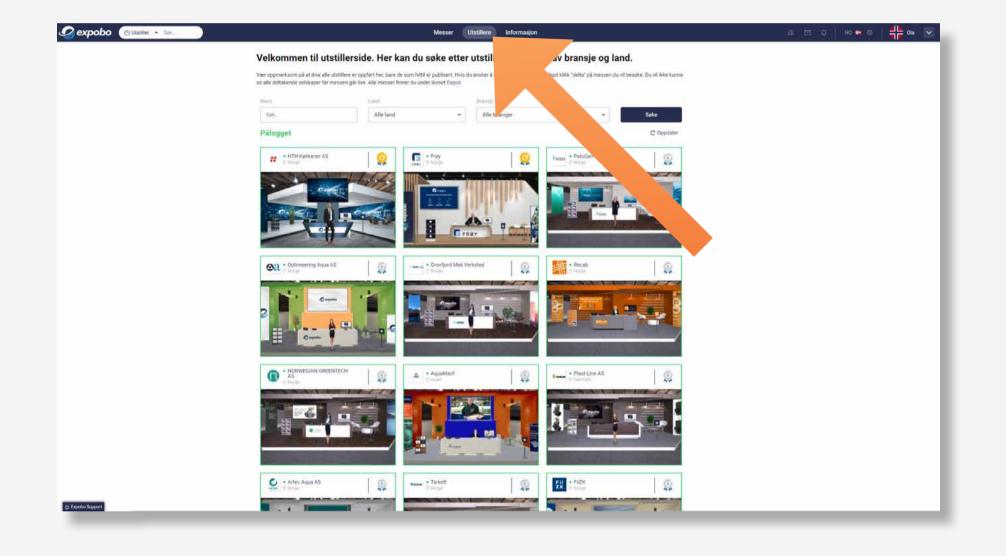

#### **Exhibitors**

On the day of the fair, you can start chat and video conversations with exhibitors you want to chat with.