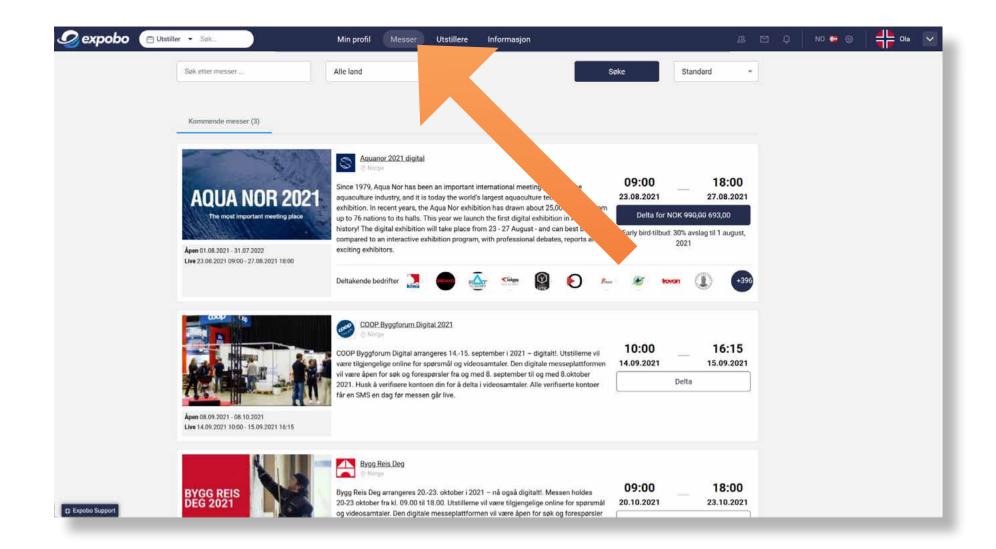

# Expos

Under «Expos» you can see an overview of current and upcoming trade fairs.