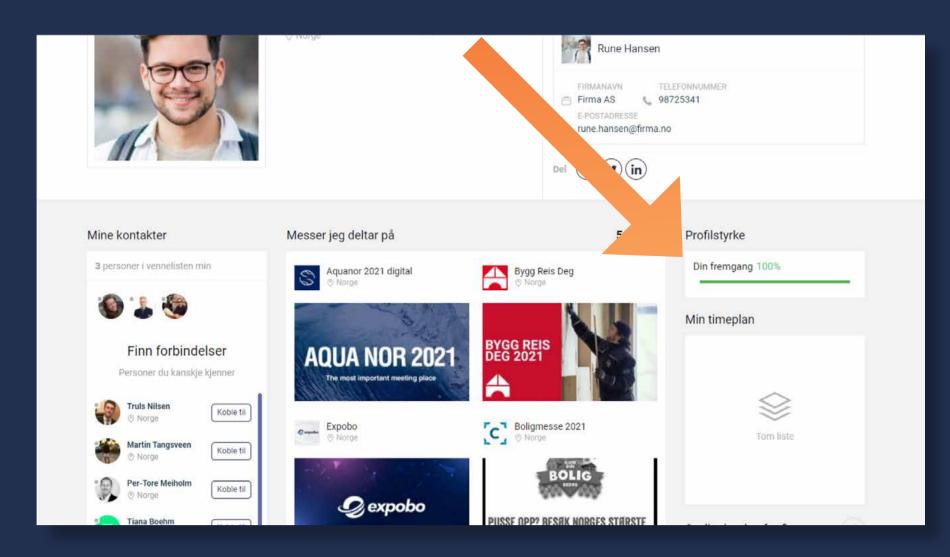

# **Profile Strength**

Your profile strength indicates how visible and strong your profile is in meeting with companies and other visitors. Having a strong profile can be essential in networking.

Click on the wrench at the top right to see what information will strengthen your profile.